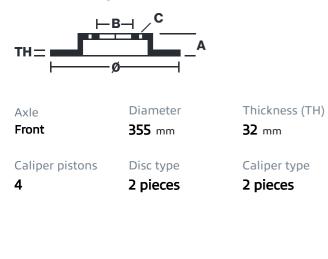

## () brembo

## UPGRADE GT KIT 1B1.8023A\_

The 1B1.8023A\_ GT kit is synonymous with superior performance

Complete braking systems, comprising components derived from the world of motorsports and offering unrivalled levels of technology on the market. They feature aluminium radial-mounted fixed calipers, with opposing pistons. Depending on the type of system and the required performance level, the calipers can either be in two-parts, monoblock or even monoblock machined from solid billet metal. The uprated brake discs can be integral (one-piece) or composite, drilled or slotted.



- Brembo quality
- Safety
- Performance
- Comfort
- Sports driving
- Sporty look

Available in 3 colours

1B1.8023A1 🛑 1B1.8023A2

1B1.8023A3



## **Technical specifications**





**COMPATIBLE VEHICLES**