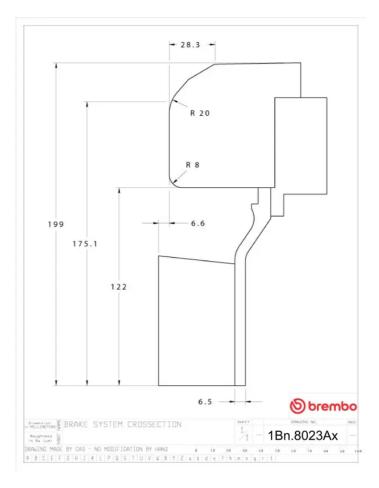

## () brembo

## UPGRADE GT KIT 1B1.8023A\_

The 1B1.8023A\_ GT kit is synonymous with superior performance

Complete braking systems, comprising components derived from the world of motorsports and offering unrivalled levels of technology on the market. They feature aluminium radial-mounted fixed calipers, with opposing pistons. Depending on the type of system and the required performance level, the calipers can either be in two-parts, monoblock or even monoblock machined from solid billet metal. The uprated brake discs can be integral (one-piece) or composite, drilled or slotted.



- Brembo quality
- Safety
- Performance
- Comfort
- Sports driving
- Sporty look

Available in 3 colours

1B1.8023A1 🛑 1B1.8023A2

1B1.8023A3



## **Technical specifications**





**COMPATIBLE VEHICLES**