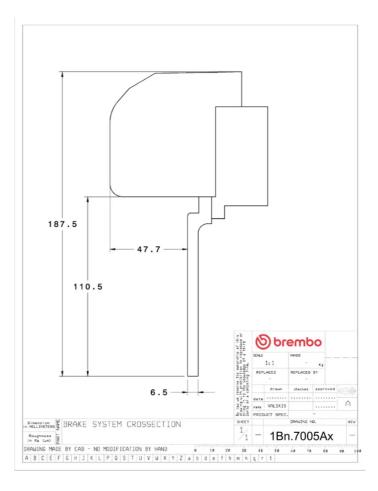

## () brembo

## UPGRADE GT KIT 1B2.7005A\_

The 1B2.7005A\_ GT kit is synonymous with superior performance

Complete braking systems, comprising components derived from the world of motorsports and offering unrivalled levels of technology on the market. They feature aluminium radial-mounted fixed calipers, with opposing pistons. Depending on the type of system and the required performance level, the calipers can either be in two-parts, monoblock or even monoblock machined from solid billet metal. The uprated brake discs can be integral (one-piece) or composite, drilled or slotted.



- Brembo quality
- Safety
- Performance
- Comfort
- Sports driving
- Sporty look

Available in 3 colours

1B2.7005A1

1B2.7005A2

1B2.7005A3



## **Technical specifications**





**COMPATIBLE VEHICLES**