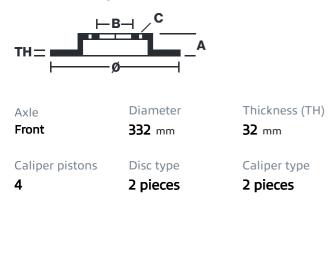

## () brembo

## UPGRADE GT KIT 1B2.7005A\_

The 1B2.7005A\_ GT kit is synonymous with superior performance

Complete braking systems, comprising components derived from the world of motorsports and offering unrivalled levels of technology on the market. They feature aluminium radial-mounted fixed calipers, with opposing pistons. Depending on the type of system and the required performance level, the calipers can either be in two-parts, monoblock or even monoblock machined from solid billet metal. The uprated brake discs can be integral (one-piece) or composite, drilled or slotted.



- Brembo quality
- Safety
- Performance
- Comfort
- Sports driving
- Sporty look

Available in 3 colours

1B2.7005A1

1B2.7005A2

1B2.7005A3



## **Technical specifications**





**COMPATIBLE VEHICLES**