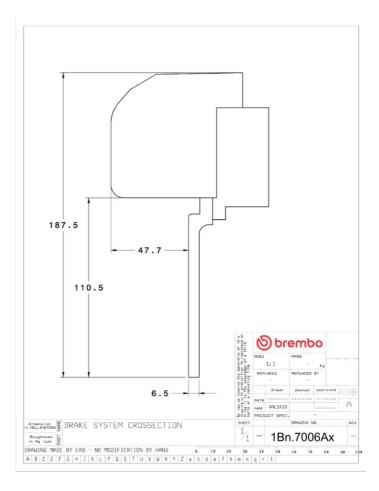

## () brembo

## UPGRADE GT KIT 1B2.7006A\_

The 1B2.7006A\_ GT kit is synonymous with superior performance

Complete braking systems, comprising components derived from the world of motorsports and offering unrivalled levels of technology on the market. They feature aluminium radial-mounted fixed calipers, with opposing pistons. Depending on the type of system and the required performance level, the calipers can either be in two-parts, monoblock or even monoblock machined from solid billet metal. The uprated brake discs can be integral (one-piece) or composite, drilled or slotted.

- Brembo quality
- Safety
- Performance
- Comfort
- Sports driving
- Sporty look

Available in 3 colours

1B2.7006A1

1B2.7006A2

1B2.7006A3





## **Technical specifications**





**COMPATIBLE VEHICLES**