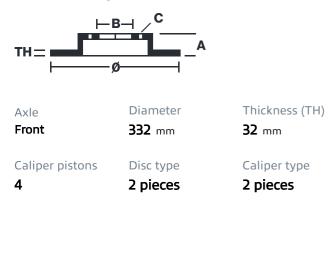

## () brembo

## UPGRADE GT KIT 1B2.7006A\_

The 1B2.7006A\_ GT kit is synonymous with superior performance

Complete braking systems, comprising components derived from the world of motorsports and offering unrivalled levels of technology on the market. They feature aluminium radial-mounted fixed calipers, with opposing pistons. Depending on the type of system and the required performance level, the calipers can either be in two-parts, monoblock or even monoblock machined from solid billet metal. The uprated brake discs can be integral (one-piece) or composite, drilled or slotted.

- Brembo quality
- Safety
- Performance
- Comfort
- Sports driving
- Sporty look

Available in 3 colours

1B2.7006A1

1B2.7006A2

1B2.7006A3





## **Technical specifications**





**COMPATIBLE VEHICLES**