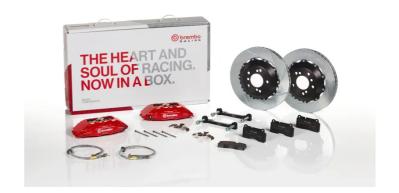

## The 1B2.7014A\_ GT kit is synonymous with superior performance

Complete braking systems, comprising components derived from the world of motorsports and offering unrivalled levels of technology on the market. They feature aluminium radial-mounted fixed calipers, with opposing pistons. Depending on the type of system and the required performance level, the calipers can either be in two-parts, monoblock or even monoblock machined from solid billet metal. The uprated brake discs can be integral (one-piece) or composite, drilled or slotted.

## **Technical specifications**

Axle Diameter Thickness (TH)

**Front** 332 mm 32 mm

Caliper pistons Disc type Caliper type

4 2 pieces 2 pieces

**COMPATIBLE VEHICLES**