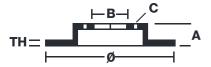

## **Technical specifications**

Axle Diameter Thickness (TH)

**Front** 332 mm 32 mm

Caliper pistons Disc type Caliper type

4 2 pieces 2 pieces

**COMPATIBLE VEHICLES**