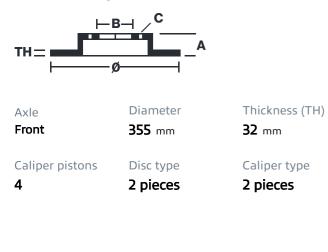

## () brembo

## UPGRADE GT KIT 1B2.8028A\_

The 1B2.8028A\_ GT kit is synonymous with superior performance

Complete braking systems, comprising components derived from the world of motorsports and offering unrivalled levels of technology on the market. They feature aluminium radial-mounted fixed calipers, with opposing pistons. Depending on the type of system and the required performance level, the calipers can either be in two-parts, monoblock or even monoblock machined from solid billet metal. The uprated brake discs can be integral (one-piece) or composite, drilled or slotted.

- Brembo quality
- Safety
- Performance
- Comfort
- Sports driving
- Sporty look

Available in 3 colours

1B2.8028A1

1B2.8028A2

1B2.8028A3





## **Technical specifications**





**COMPATIBLE VEHICLES**