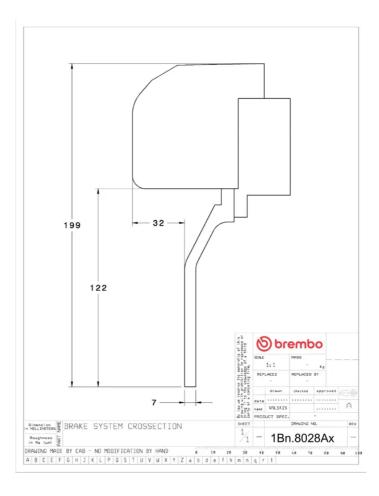

## () brembo

## UPGRADE GT KIT 1B2.8028A\_

The 1B2.8028A\_ GT kit is synonymous with superior performance

Complete braking systems, comprising components derived from the world of motorsports and offering unrivalled levels of technology on the market. They feature aluminium radial-mounted fixed calipers, with opposing pistons. Depending on the type of system and the required performance level, the calipers can either be in two-parts, monoblock or even monoblock machined from solid billet metal. The uprated brake discs can be integral (one-piece) or composite, drilled or slotted.

- Brembo quality
- Safety
- Performance
- Comfort
- Sports driving
- Sporty look

Available in 3 colours

1B2.8028A1

1B2.8028A2

1B2.8028A3





## **Technical specifications**





**COMPATIBLE VEHICLES**