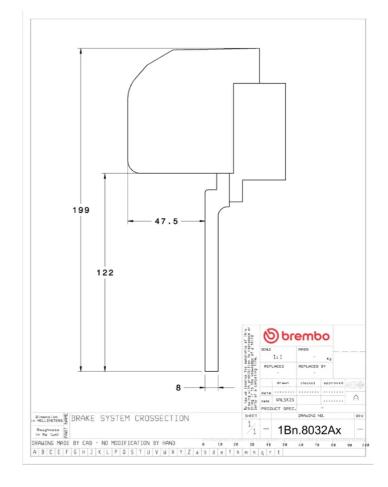

## **Technical specifications**

Axle Diameter Thickness (TH)

**Front** 355 mm 32 mm

Caliper pistons Disc type Caliper type

4 2 pieces 2 pieces

**COMPATIBLE VEHICLES**