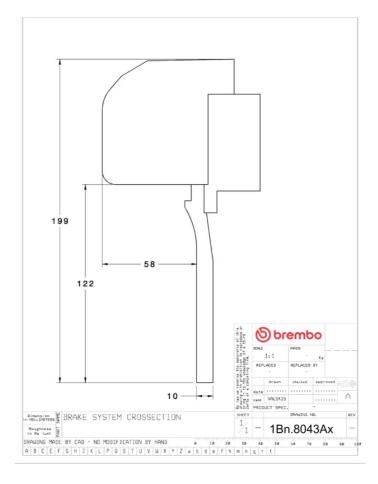

## **Technical specifications**

Axle Diameter Thickness (TH)

**Front** 355 mm 32 mm

Caliper pistons Disc type Caliper type

4 2 pieces 2 pieces

**COMPATIBLE VEHICLES**