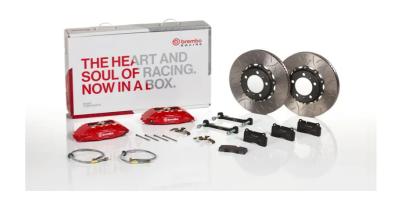

## UPGRADE GT KIT 1B3.8032A\_

## The 1B3.8032A\_ GT kit is synonymous with superior performance

Complete braking systems, comprising components derived from the world of motorsports and offering unrivalled levels of technology on the market. They feature aluminium radial-mounted fixed calipers, with opposing pistons. Depending on the type of system and the required performance level, the calipers can either be in two-parts, monoblock or even monoblock machined from solid billet metal. The uprated brake discs can be integral (one-piece) or composite, drilled or slotted.