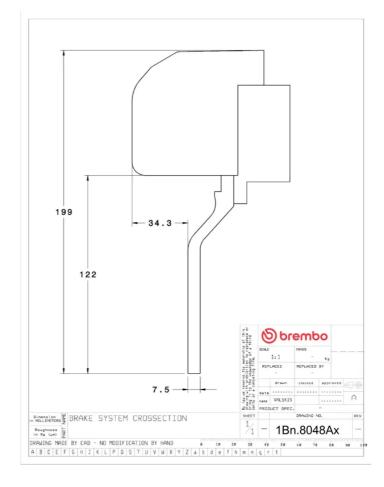

## **Technical specifications**

Axle Diameter Thickness (TH)

**Front** 355 mm 32 mm

Caliper pistons Disc type Caliper type

4 2 pieces 2 pieces

**COMPATIBLE VEHICLES**