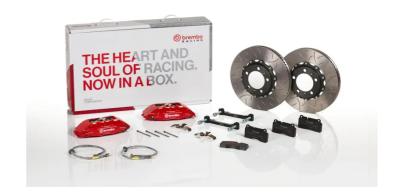

## **UPGRADE GT KIT** 1B3.8048A

## The 1B3.8048A GT kit is synonymous with superior performance

Complete braking systems, comprising components derived from the world of motorsports and offering unrivalled levels of technology on the market. They feature aluminium radial-mounted fixed calipers, with opposing pistons. Depending on the type of system and the required performance level, the calipers can either be in two-parts, monoblock or even monoblock machined from solid billet metal. The uprated brake discs can be integral (one-piece) or composite, drilled or slotted.

## Available in 3 colours

1B3.8048A2

1B3.8048A3