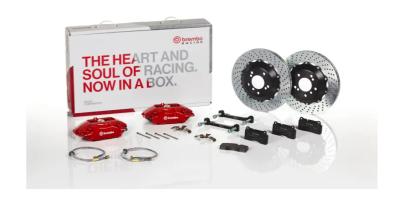

## The 1C1.6002A\_ GT kit is synonymous with superior performance

Complete braking systems, comprising components derived from the world of motorsports and offering unrivalled levels of technology on the market. They feature aluminium radial-mounted fixed calipers, with opposing pistons. Depending on the type of system and the required performance level, the calipers can either be in two-parts, monoblock or even monoblock machined from solid billet metal. The uprated brake discs can be integral (one-piece) or composite, drilled or slotted.