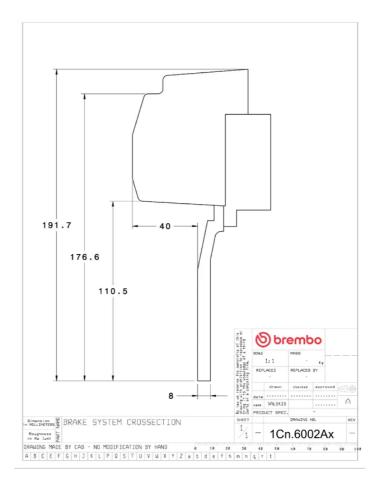

## **Technical specifications**

Axle Diameter Thickness (TH)

**Front** 328 mm 28 mm

Caliper pistons Disc type Caliper type

4 2 pieces 2 pieces

**COMPATIBLE VEHICLES**