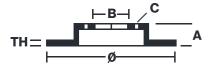

## **Technical specifications**

Axle Diameter Thickness (TH)

**Front** 320 mm 28 mm

Caliper pistons Disc type Caliper type

4 2 pieces 2 pieces

**COMPATIBLE VEHICLES**