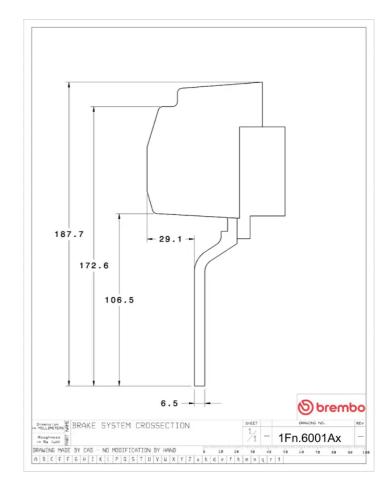

## **Technical specifications**

Axle Diameter Thickness (TH)

**Front** 320 mm 28 mm

Caliper pistons Disc type Caliper type

4 2 pieces 2 pieces

**COMPATIBLE VEHICLES**