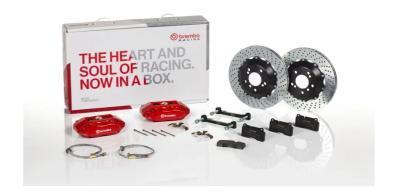

## UPGRADE GT KIT 1F1.6001A\_

## The 1F1.6001A\_ GT kit is synonymous with superior performance

Complete braking systems, comprising components derived from the world of motorsports and offering unrivalled levels of technology on the market. They feature aluminium radial-mounted fixed calipers, with opposing pistons. Depending on the type of system and the required performance level, the calipers can either be in two-parts, monoblock or even monoblock machined from solid billet metal. The uprated brake discs can be integral (one-piece) or composite, drilled or slotted.

- Brembo quality
- ✓ Safety
- ✓ Performance
- ✓ Comfort
- Sports driving
- ✓ Sporty look

1F1.6001A1

1F1.6001A2

## **Technical specifications**

Axle Diameter Thickness (TH)

**Front** 320 mm 28 mm

Caliper pistons Disc type Caliper type

4 2 pieces 2 pieces

**COMPATIBLE VEHICLES**