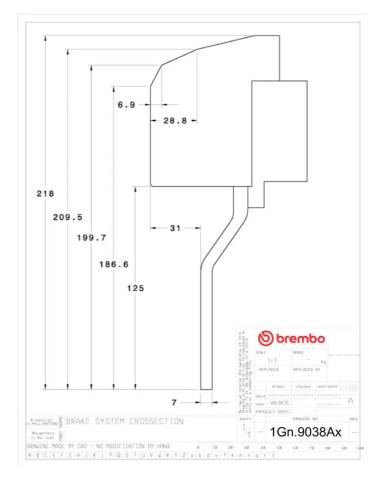

## **Technical specifications**

Axle Diameter Thickness (TH)

**Front** 380 mm 34 mm

Caliper pistons Disc type Caliper type

8 2 pieces Monoblock

**COMPATIBLE VEHICLES**