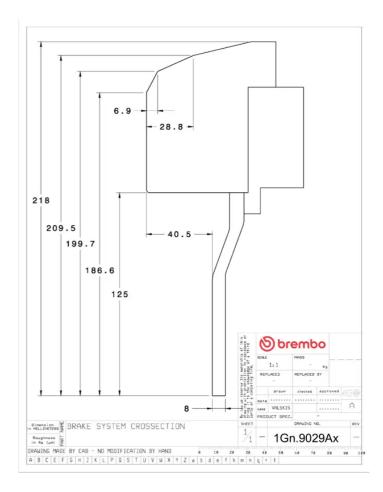

## () brembo

## UPGRADE GT KIT 1G3.9029A\_

The 1G3.9029A\_ GT kit is synonymous with superior performance

Complete braking systems, comprising components derived from the world of motorsports and offering unrivalled levels of technology on the market. They feature aluminium radial-mounted fixed calipers, with opposing pistons. Depending on the type of system and the required performance level, the calipers can either be in two-parts, monoblock or even monoblock machined from solid billet metal. The uprated brake discs can be integral (one-piece) or composite, drilled or slotted.

- Brembo quality
- Safety
- Performance
- Comfort
- Sports driving
- Sporty look

Available in 3 colours

1G3.9029A1

1G3.9029A2

1G3.9029A3





## Technical specifications





**COMPATIBLE VEHICLES**