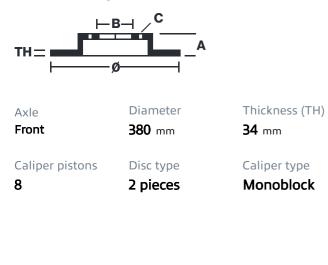

## () brembo

## UPGRADE GT KIT 1G3.9029A\_

The 1G3.9029A\_ GT kit is synonymous with superior performance

Complete braking systems, comprising components derived from the world of motorsports and offering unrivalled levels of technology on the market. They feature aluminium radial-mounted fixed calipers, with opposing pistons. Depending on the type of system and the required performance level, the calipers can either be in two-parts, monoblock or even monoblock machined from solid billet metal. The uprated brake discs can be integral (one-piece) or composite, drilled or slotted.

- Brembo quality
- Safety
- Performance
- Comfort
- Sports driving
- Sporty look

Available in 3 colours

1G3.9029A1

1G3.9029A2

1G3.9029A3





## Technical specifications





**COMPATIBLE VEHICLES**