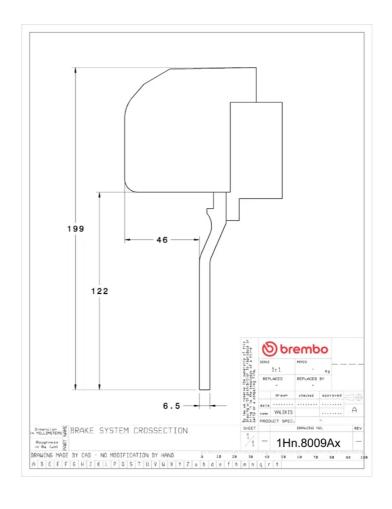

## **Technical specifications**

Axle Diameter Thickness (TH)

**Front** 355 mm 32 mm

Caliper pistons Disc type Caliper type

4 2 pieces 2 pieces