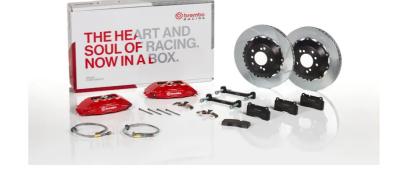

## UPGRADE GT KIT 1H2.8009A\_

## The 1H2.8009A\_ GT kit is synonymous with superior performance

Complete braking systems, comprising components derived from the world of motorsports and offering unrivalled levels of technology on the market. They feature aluminium radial-mounted fixed calipers, with opposing pistons. Depending on the type of system and the required performance level, the calipers can either be in two-parts, monoblock or even monoblock machined from solid billet metal. The uprated brake discs can be integral (one-piece) or composite, drilled or slotted.