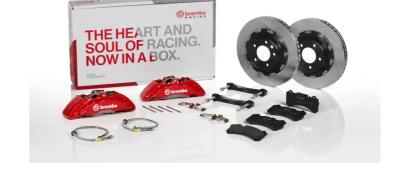

## UPGRADE GT KIT 1J2.9008A\_

## The 1J2.9008A\_ GT kit is synonymous with superior performance

Complete braking systems, comprising components derived from the world of motorsports and offering unrivalled levels of technology on the market. They feature aluminium radial-mounted fixed calipers, with opposing pistons. Depending on the type of system and the required performance level, the calipers can either be in two-parts, monoblock or even monoblock machined from solid billet metal. The uprated brake discs can be integral (one-piece) or composite, drilled or slotted.

- ✓ Brembo quality
- ✓ Safety
- Performance
- ✓ Comfort
- Sports driving
- ✓ Sporty look