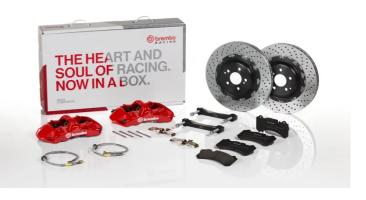

## UPGRADE GT KIT 1M1.8038A\_

The 1M1.8038A\_ GT kit is synonymous with superior performance

Complete braking systems, comprising components derived from the world of motorsports and offering unrivalled levels of technology on the market. They feature aluminium radial-mounted fixed calipers, with opposing pistons. Depending on the type of system and the required performance level, the calipers can either be in two-parts, monoblock or even monoblock machined from solid billet metal. The uprated brake discs can be integral (one-piece) or composite, drilled or slotted.

- ✓ Brembo quality
- Safety
- Performance
- Comfort
- Sports driving
- Sporty look

Available in 4 colours

1M1.8038A1

1M1.8038A2

1M1.8038A3

1M1.8038A5