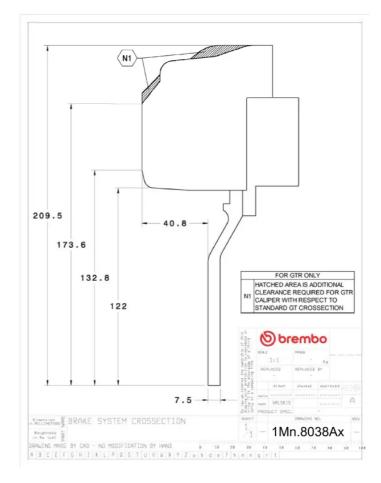

## () brembo

## UPGRADE GT KIT 1M1.8038A\_

The 1M1.8038A\_ GT kit is synonymous with superior performance

Complete braking systems, comprising components derived from the world of motorsports and offering unrivalled levels of technology on the market. They feature aluminium radial-mounted fixed calipers, with opposing pistons. Depending on the type of system and the required performance level, the calipers can either be in two-parts, monoblock or even monoblock machined from solid billet metal. The uprated brake discs can be integral (one-piece) or composite, drilled or slotted.

- ✓ Brembo quality
- Safety
- Performance
- Comfort
- Sports driving
- Sporty look

Available in 4 colours

1M1.8038A1

1M1.8038A2

1M1.8038A3

1M1.8038A5





## **Technical specifications**





**COMPATIBLE VEHICLES**