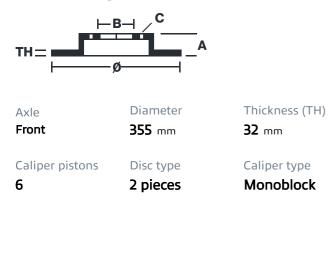

## () brembo

## UPGRADE GT KIT 1M1.8038A\_

The 1M1.8038A\_ GT kit is synonymous with superior performance

Complete braking systems, comprising components derived from the world of motorsports and offering unrivalled levels of technology on the market. They feature aluminium radial-mounted fixed calipers, with opposing pistons. Depending on the type of system and the required performance level, the calipers can either be in two-parts, monoblock or even monoblock machined from solid billet metal. The uprated brake discs can be integral (one-piece) or composite, drilled or slotted.

- ✓ Brembo quality
- Safety
- Performance
- Comfort
- Sports driving
- Sporty look

Available in 4 colours

1M1.8038A1

1M1.8038A2

1M1.8038A3

1M1.8038A5





## **Technical specifications**





**COMPATIBLE VEHICLES**