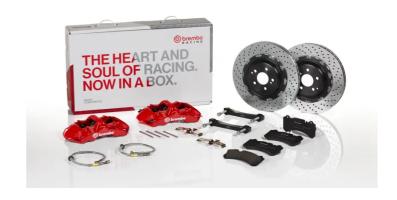

## UPGRADE GT KIT 1M1.9043A\_

## The 1M1.9043A\_ GT kit is synonymous with superior performance

Complete braking systems, comprising components derived from the world of motorsports and offering unrivalled levels of technology on the market. They feature aluminium radial-mounted fixed calipers, with opposing pistons. Depending on the type of system and the required performance level, the calipers can either be in two-parts, monoblock or even monoblock machined from solid billet metal. The uprated brake discs can be integral (one-piece) or composite, drilled or slotted.