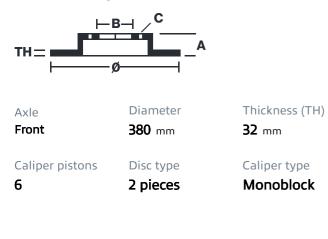

## () brembo

## UPGRADE GT KIT 1M1.9051A\_

The 1M1.9051A\_ GT kit is synonymous with superior performance

Complete braking systems, comprising components derived from the world of motorsports and offering unrivalled levels of technology on the market. They feature aluminium radial-mounted fixed calipers, with opposing pistons. Depending on the type of system and the required performance level, the calipers can either be in two-parts, monoblock or even monoblock machined from solid billet metal. The uprated brake discs can be integral (one-piece) or composite, drilled or slotted.

- ✓ Brembo quality
- Safety
- Performance
- Comfort
- Sports driving
- Sporty look

Available in 4 colours

1M1.9051A1

1M1.9051A2

1M1.9051A3

1M1.9051A5





## **Technical specifications**