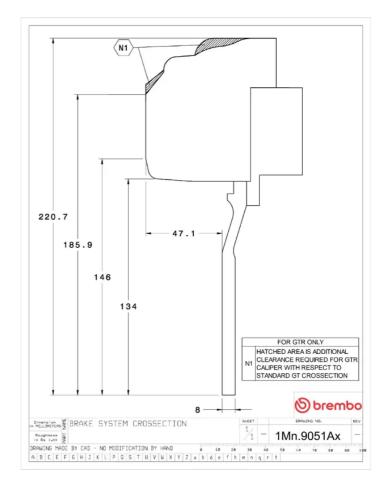

## () brembo

## UPGRADE GT KIT 1M1.9051A\_

The 1M1.9051A\_ GT kit is synonymous with superior performance

Complete braking systems, comprising components derived from the world of motorsports and offering unrivalled levels of technology on the market. They feature aluminium radial-mounted fixed calipers, with opposing pistons. Depending on the type of system and the required performance level, the calipers can either be in two-parts, monoblock or even monoblock machined from solid billet metal. The uprated brake discs can be integral (one-piece) or composite, drilled or slotted.

- ✓ Brembo quality
- Safety
- Performance
- Comfort
- Sports driving
- Sporty look

Available in 4 colours

1M1.9051A1

1M1.9051A2

1M1.9051A3

1M1.9051A5





## **Technical specifications**