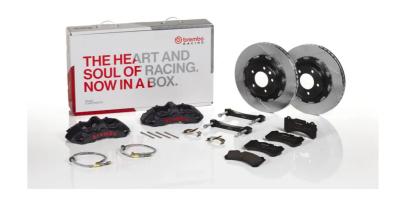

## The 1M2.8007AS GT kit is synonymous with superior performance

Complete braking systems, comprising components derived from the world of motorsports and offering unrivalled levels of technology on the market. They feature aluminium radial-mounted fixed calipers, with opposing pistons. Depending on the type of system and the required performance level, the calipers can either be in two-parts, monoblock or even monoblock machined from solid billet metal. The uprated brake discs can be integral (one-piece) or composite, drilled or slotted.