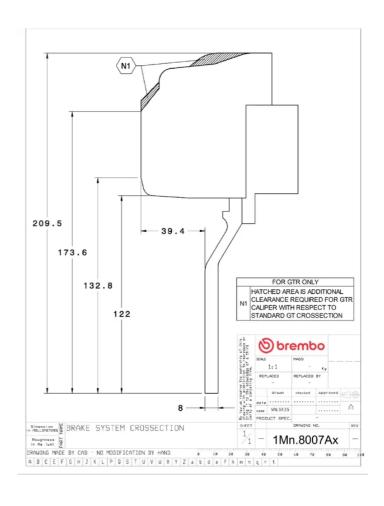

## **Technical specifications**

Axle Diameter Thickness (TH)

**Front** 355 mm 32 mm

Caliper pistons Disc type Caliper type

6 2 pieces Monoblock