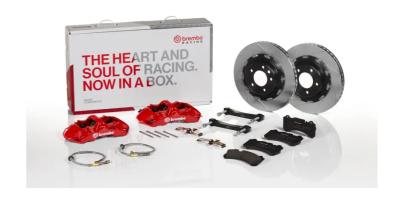

## UPGRADE GT KIT 1M2.8007A\_

## The 1M2.8007A\_ GT kit is synonymous with superior performance

Complete braking systems, comprising components derived from the world of motorsports and offering unrivalled levels of technology on the market. They feature aluminium radial-mounted fixed calipers, with opposing pistons. Depending on the type of system and the required performance level, the calipers can either be in two-parts, monoblock or even monoblock machined from solid billet metal. The uprated brake discs can be integral (one-piece) or composite, drilled or slotted.

- Brembo quality
- ✓ Safety
- Performance
- Comfort
- Sports driving
- ✓ Sporty look

## Available in 4 colours

M2.8007A1

1M2.8007A2

1M2.8007A3

1M2.8007A5