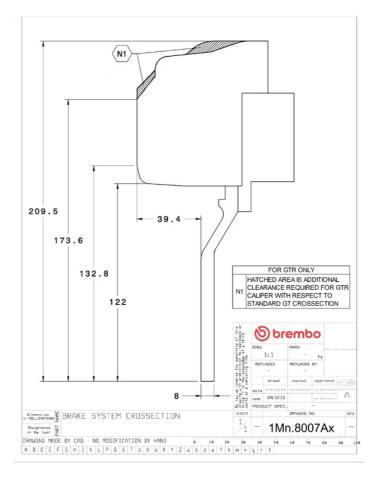

## **Technical specifications**

Axle Diameter Thickness (TH)

**Front** 355 mm 32 mm

Caliper pistons Disc type Caliper type

6 2 pieces Monoblock

**COMPATIBLE VEHICLES**