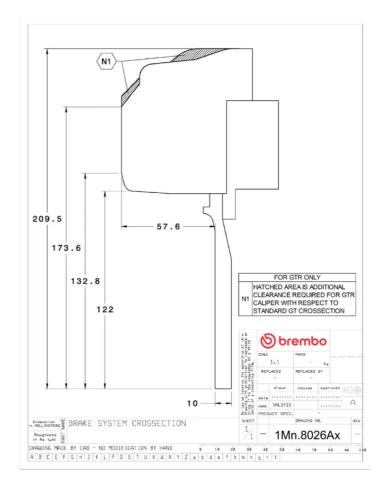

## () brembo

## UPGRADE GT KIT 1M2.8026A\_

The 1M2.8026A\_ GT kit is synonymous with superior performance

Complete braking systems, comprising components derived from the world of motorsports and offering unrivalled levels of technology on the market. They feature aluminium radial-mounted fixed calipers, with opposing pistons. Depending on the type of system and the required performance level, the calipers can either be in two-parts, monoblock or even monoblock machined from solid billet metal. The uprated brake discs can be integral (one-piece) or composite, drilled or slotted.

- ✓ Brembo quality
- Safety
- Performance
- Comfort
- Sports driving
- Sporty look

Available in 4 colours

1M2.8026A1

1M2.8026A2

1M2.8026A3

1M2.8026A5





## **Technical specifications**





**COMPATIBLE VEHICLES**