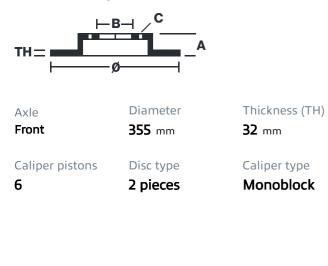

## () brembo

## UPGRADE GT KIT 1M2.8026A\_

The 1M2.8026A\_ GT kit is synonymous with superior performance

Complete braking systems, comprising components derived from the world of motorsports and offering unrivalled levels of technology on the market. They feature aluminium radial-mounted fixed calipers, with opposing pistons. Depending on the type of system and the required performance level, the calipers can either be in two-parts, monoblock or even monoblock machined from solid billet metal. The uprated brake discs can be integral (one-piece) or composite, drilled or slotted.

- ✓ Brembo quality
- Safety
- Performance
- Comfort
- Sports driving
- Sporty look

Available in 4 colours

1M2.8026A1

1M2.8026A2

1M2.8026A3

1M2.8026A5





## **Technical specifications**





**COMPATIBLE VEHICLES**