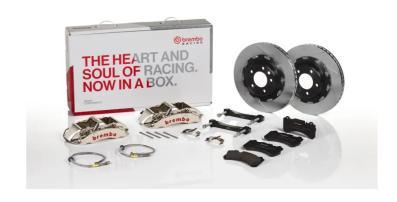

## The 1M2.8036AR GT kit is synonymous with superior performance

Complete braking systems, comprising components derived from the world of motorsports and offering unrivalled levels of technology on the market. They feature aluminium radial-mounted fixed calipers, with opposing pistons. Depending on the type of system and the required performance level, the calipers can either be in two-parts, monoblock or even monoblock machined from solid billet metal. The uprated brake discs can be integral (one-piece) or composite, drilled or slotted.

## **Technical specifications**

Axle Diameter Thickness (TH)

**Front** 355 mm 32 mm

Caliper pistons Disc type Caliper type

6 2 pieces Monoblock