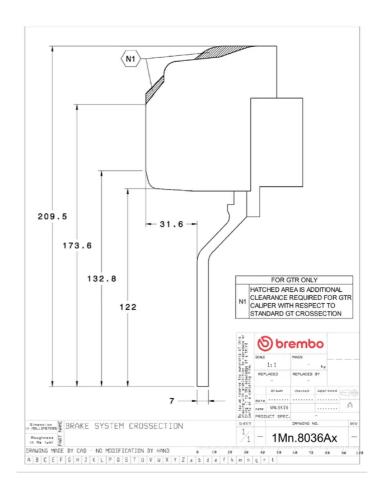

.8036AR GT kit is synonymous with superior performance

Complete braking systems, comprising components derived from the world of motorsports and offering unrivalled levels of technology on the market. They feature aluminium radial-mounted fixed calipers, with opposing pistons. Depending on the type of system and the required performance level, the calipers can either be in two-parts, monoblock or even monoblock machined from solid billet metal. The uprated brake discs can be integral (one-piece) or composite, drilled or slotted.

- Brembo quality
- ✓ Safety
- ✓ Performance
- ✓ Comfort
- Racing inspired
- Sports driving
- Sporty look







## **Technical specifications**



Axle Diameter Thickness (TH)

**Front** 355 mm 32 mm

Caliper pistons Disc type Caliper type

6 2 pieces Monoblock