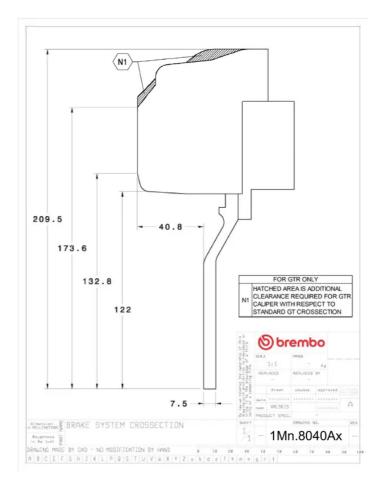

## () brembo

## UPGRADE GT KIT 1M2.8040A\_

The 1M2.8040A\_ GT kit is synonymous with superior performance

Complete braking systems, comprising components derived from the world of motorsports and offering unrivalled levels of technology on the market. They feature aluminium radial-mounted fixed calipers, with opposing pistons. Depending on the type of system and the required performance level, the calipers can either be in two-parts, monoblock or even monoblock machined from solid billet metal. The uprated brake discs can be integral (one-piece) or composite, drilled or slotted.

- Brembo quality
- Safety
- Performance
- Comfort
- Sports driving
- Sporty look

Available in 4 colours

1M2.8040A1

1M2.8040A2

1M2.8040A3

1M2.8040A5





## **Technical specifications**





**COMPATIBLE VEHICLES**