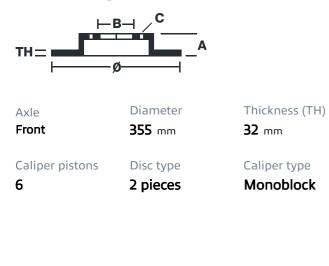

## () brembo

## UPGRADE GT KIT 1M2.8040A\_

The 1M2.8040A\_ GT kit is synonymous with superior performance

Complete braking systems, comprising components derived from the world of motorsports and offering unrivalled levels of technology on the market. They feature aluminium radial-mounted fixed calipers, with opposing pistons. Depending on the type of system and the required performance level, the calipers can either be in two-parts, monoblock or even monoblock machined from solid billet metal. The uprated brake discs can be integral (one-piece) or composite, drilled or slotted.

- Brembo quality
- Safety
- Performance
- Comfort
- Sports driving
- Sporty look

Available in 4 colours

1M2.8040A1

1M2.8040A2

1M2.8040A3

1M2.8040A5





## **Technical specifications**





**COMPATIBLE VEHICLES**