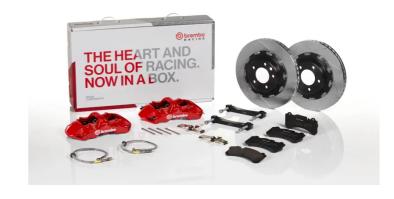

## UPGRADE GT KIT 1M2.8061A\_

## The 1M2.8061A\_ GT kit is synonymous with superior performance

Complete braking systems, comprising components derived from the world of motorsports and offering unrivalled levels of technology on the market. They feature aluminium radial-mounted fixed calipers, with opposing pistons. Depending on the type of system and the required performance level, the calipers can either be in two-parts, monoblock or even monoblock machined from solid billet metal. The uprated brake discs can be integral (one-piece) or composite, drilled or slotted.