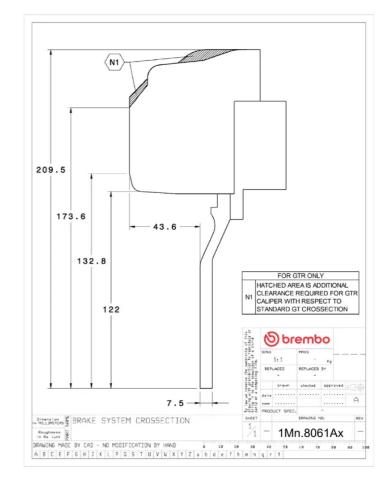

## **Technical specifications**

Axle Diameter Thickness (TH)

**Front** 355 mm 32 mm

Caliper pistons Disc type Caliper type

6 2 pieces Monoblock

**COMPATIBLE VEHICLES**