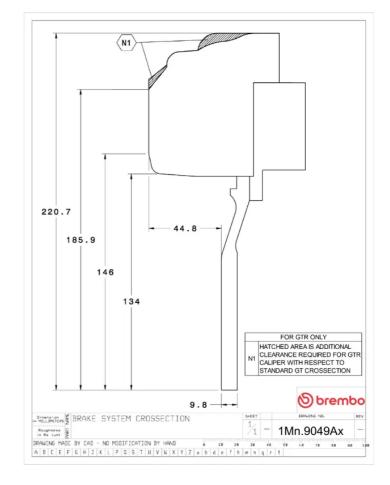

rmance

Complete braking systems, comprising components derived from the world of motorsports and offering unrivalled levels of technology on the market. They feature aluminium radial-mounted fixed calipers, with opposing pistons. Depending on the type of system and the required performance level, the calipers can either be in two-parts, monoblock or even monoblock machined from solid billet metal. The uprated brake discs can be integral (one-piece) or composite, drilled or slotted.



- Brembo quality
- ✓ Safety
- Performance
- ✓ Comfort
- Sports driving
- ✓ Sporty look

## Available in 4 colours

1M2.9049A1

M2.9049A2

1M2.9049A3

1M2.9049A5

## **Technical specifications**



Axle Diameter Thickness (TH)

Front 380 mm 32 mm

Caliper pistons Disc type Caliper type

6 2 pieces Monoblock



**COMPATIBLE VEHICLES**