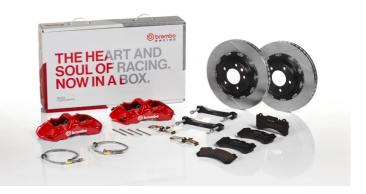

## UPGRADE GT KIT 1M2.9051A\_

The 1M2.9051A\_ GT kit is synonymous with superior performance

Complete braking systems, comprising components derived from the world of motorsports and offering unrivalled levels of technology on the market. They feature aluminium radial-mounted fixed calipers, with opposing pistons. Depending on the type of system and the required performance level, the calipers can either be in two-parts, monoblock or even monoblock machined from solid billet metal. The uprated brake discs can be integral (one-piece) or composite, drilled or slotted.

- Brembo quality
- Safety
- Performance
- Comfort
- Sports driving
- Sporty look

Available in 4 colours

1M2.9051A1

1M2.9051A2

1M2.9051A3

1M2.9051A5