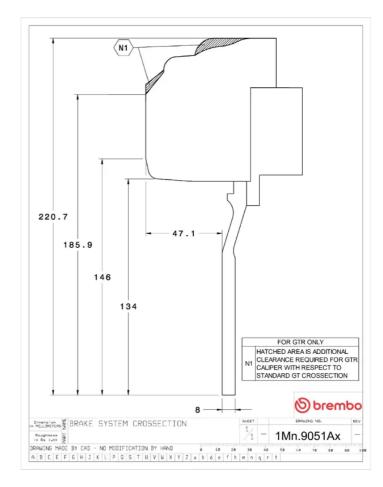

## () brembo

## UPGRADE GT KIT 1M2.9051A\_

The 1M2.9051A\_ GT kit is synonymous with superior performance

Complete braking systems, comprising components derived from the world of motorsports and offering unrivalled levels of technology on the market. They feature aluminium radial-mounted fixed calipers, with opposing pistons. Depending on the type of system and the required performance level, the calipers can either be in two-parts, monoblock or even monoblock machined from solid billet metal. The uprated brake discs can be integral (one-piece) or composite, drilled or slotted.

- Brembo quality
- Safety
- Performance
- Comfort
- Sports driving
- Sporty look

Available in 4 colours

1M2.9051A1

1M2.9051A2

1M2.9051A3

1M2.9051A5





## **Technical specifications**