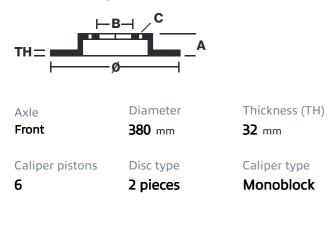

## () brembo

## UPGRADE GT KIT 1M2.9051A\_

The 1M2.9051A\_ GT kit is synonymous with superior performance

Complete braking systems, comprising components derived from the world of motorsports and offering unrivalled levels of technology on the market. They feature aluminium radial-mounted fixed calipers, with opposing pistons. Depending on the type of system and the required performance level, the calipers can either be in two-parts, monoblock or even monoblock machined from solid billet metal. The uprated brake discs can be integral (one-piece) or composite, drilled or slotted.

- Brembo quality
- Safety
- Performance
- Comfort
- Sports driving
- Sporty look

Available in 4 colours

1M2.9051A1

1M2.9051A2

1M2.9051A3

1M2.9051A5





## **Technical specifications**