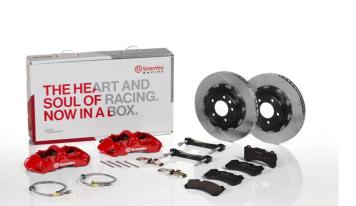

## UPGRADE GT KIT 1M2.9055A\_

The 1M2.9055A\_ GT kit is synonymous with superior performance

Complete braking systems, comprising components derived from the world of motorsports and offering unrivalled levels of technology on the market. They feature aluminium radial-mounted fixed calipers, with opposing pistons. Depending on the type of system and the required performance level, the calipers can either be in two-parts, monoblock or even monoblock machined from solid billet metal. The uprated brake discs can be integral (one-piece) or composite, drilled or slotted.