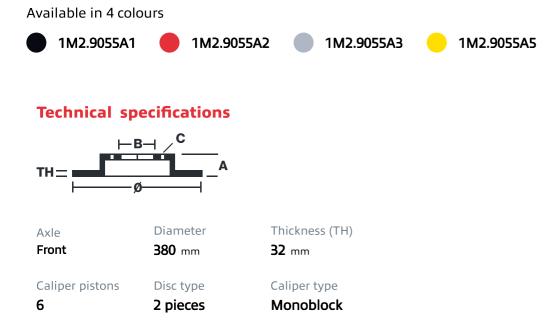

## UPGRADE GT KIT 1M2.9055A\_

The 1M2.9055A\_ GT kit is synonymous with superior performance

Complete braking systems, comprising components derived from the world of motorsports and offering unrivalled levels of technology on the market. They feature aluminium radial-mounted fixed calipers, with opposing pistons. Depending on the type of system and the required performance level, the calipers can either be in two-parts, monoblock or even monoblock machined from solid billet metal. The uprated brake discs can be integral (one-piece) or composite, drilled or slotted.