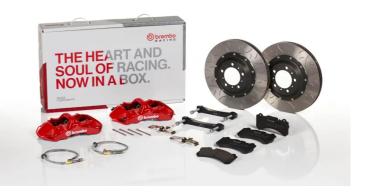

## UPGRADE GT KIT 1M3.8007A\_

The 1M3.8007A\_ GT kit is synonymous with superior performance

Complete braking systems, comprising components derived from the world of motorsports and offering unrivalled levels of technology on the market. They feature aluminium radial-mounted fixed calipers, with opposing pistons. Depending on the type of system and the required performance level, the calipers can either be in two-parts, monoblock or even monoblock machined from solid billet metal. The uprated brake discs can be integral (one-piece) or composite, drilled or slotted.

- Brembo quality
- Safety
- Performance
- Comfort
- Sports driving
- Sporty look

Available in 4 colours

1M3.8007A1

1M3.8007A2

1M3.8007A3

1M3.8007A5