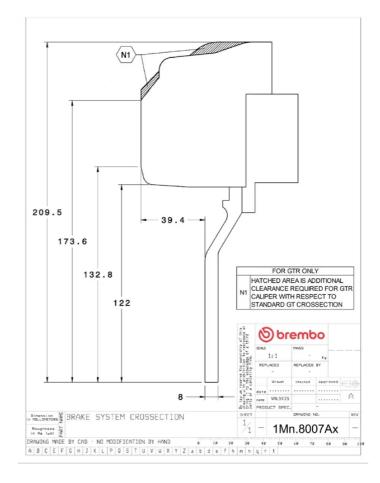

## () brembo

## UPGRADE GT KIT 1M3.8007A\_

The 1M3.8007A\_ GT kit is synonymous with superior performance

Complete braking systems, comprising components derived from the world of motorsports and offering unrivalled levels of technology on the market. They feature aluminium radial-mounted fixed calipers, with opposing pistons. Depending on the type of system and the required performance level, the calipers can either be in two-parts, monoblock or even monoblock machined from solid billet metal. The uprated brake discs can be integral (one-piece) or composite, drilled or slotted.

- Brembo quality
- Safety
- Performance
- Comfort
- Sports driving
- Sporty look

Available in 4 colours

1M3.8007A1

1M3.8007A2

1M3.8007A3

1M3.8007A5





## **Technical specifications**





**COMPATIBLE VEHICLES**