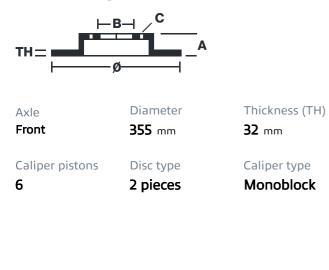

## () brembo

## UPGRADE GT KIT 1M3.8007A\_

The 1M3.8007A\_ GT kit is synonymous with superior performance

Complete braking systems, comprising components derived from the world of motorsports and offering unrivalled levels of technology on the market. They feature aluminium radial-mounted fixed calipers, with opposing pistons. Depending on the type of system and the required performance level, the calipers can either be in two-parts, monoblock or even monoblock machined from solid billet metal. The uprated brake discs can be integral (one-piece) or composite, drilled or slotted.

- Brembo quality
- Safety
- Performance
- Comfort
- Sports driving
- Sporty look

Available in 4 colours

1M3.8007A1

1M3.8007A2

1M3.8007A3

1M3.8007A5





## **Technical specifications**





**COMPATIBLE VEHICLES**