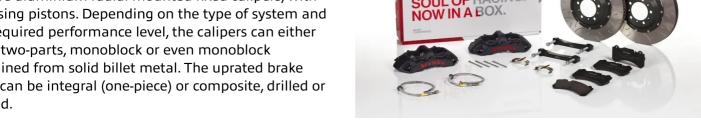

## The 1M3.8043AS GT kit is synonymous with superior performance

Complete braking systems, comprising components derived from the world of motorsports and offering unrivalled levels of technology on the market. They feature aluminium radial-mounted fixed calipers, with opposing pistons. Depending on the type of system and the required performance level, the calipers can either be in two-parts, monoblock or even monoblock machined from solid billet metal. The uprated brake discs can be integral (one-piece) or composite, drilled or slotted.