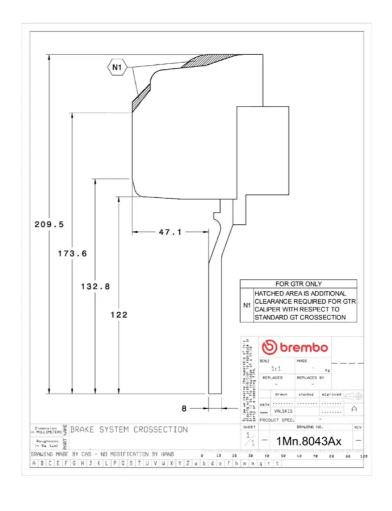

s synonymous with superior performance

Complete braking systems, comprising components derived from the world of motorsports and offering unrivalled levels of technology on the market. They feature aluminium radial-mounted fixed calipers, with opposing pistons. Depending on the type of system and the required performance level, the calipers can either be in two-parts, monoblock or even monoblock machined from solid billet metal. The uprated brake discs can be integral (one-piece) or composite, drilled or slotted.



- Brembo quality
- Safety
- Performance
- Comfort
- Racing inspired
- Sports driving
- Sporty look

Available in 1 colours



## **Technical specifications**



Axle Diameter Thickness (TH)

**Front** 355 mm 32 mm

Caliper pistons Disc type Caliper type

6 2 pieces Monoblock