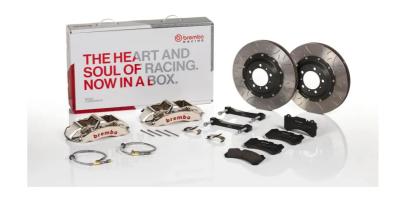

## UPGRADE GT | R KIT 1M3.8065AR

## The 1M3.8065AR GT kit is synonymous with superior performance

Complete braking systems, comprising components derived from the world of motorsports and offering unrivalled levels of technology on the market. They feature aluminium radial-mounted fixed calipers, with opposing pistons. Depending on the type of system and the required performance level, the calipers can either be in two-parts, monoblock or even monoblock machined from solid billet metal. The uprated brake discs can be integral (one-piece) or composite, drilled or slotted.