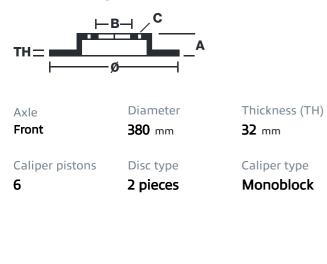

## () brembo

## UPGRADE GT KIT 1M3.9051A\_

The 1M3.9051A\_ GT kit is synonymous with superior performance

Complete braking systems, comprising components derived from the world of motorsports and offering unrivalled levels of technology on the market. They feature aluminium radial-mounted fixed calipers, with opposing pistons. Depending on the type of system and the required performance level, the calipers can either be in two-parts, monoblock or even monoblock machined from solid billet metal. The uprated brake discs can be integral (one-piece) or composite, drilled or slotted.

- Brembo quality
- Safety
- Performance
- Comfort
- Sports driving
- Sporty look

Available in 4 colours

1M3.9051A1

1M3.9051A2

1M3.9051A3

1M3.9051A5





## **Technical specifications**





**COMPATIBLE VEHICLES**