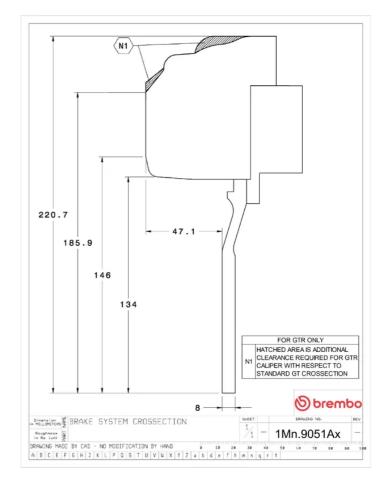

## () brembo

## UPGRADE GT KIT 1M3.9051A\_

The 1M3.9051A\_ GT kit is synonymous with superior performance

Complete braking systems, comprising components derived from the world of motorsports and offering unrivalled levels of technology on the market. They feature aluminium radial-mounted fixed calipers, with opposing pistons. Depending on the type of system and the required performance level, the calipers can either be in two-parts, monoblock or even monoblock machined from solid billet metal. The uprated brake discs can be integral (one-piece) or composite, drilled or slotted.

- Brembo quality
- Safety
- Performance
- Comfort
- Sports driving
- Sporty look

Available in 4 colours

1M3.9051A1

1M3.9051A2

1M3.9051A3

1M3.9051A5





## **Technical specifications**





**COMPATIBLE VEHICLES**