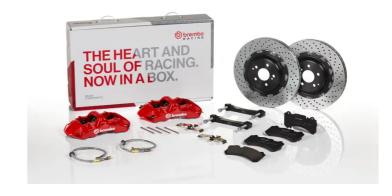

## UPGRADE GT KIT 1N1.9010A\_

## The 1N1.9010A\_ GT kit is synonymous with superior performance

Complete braking systems, comprising components derived from the world of motorsports and offering unrivalled levels of technology on the market. They feature aluminium radial-mounted fixed calipers, with opposing pistons. Depending on the type of system and the required performance level, the calipers can either be in two-parts, monoblock or even monoblock machined from solid billet metal. The uprated brake discs can be integral (one-piece) or composite, drilled or slotted.