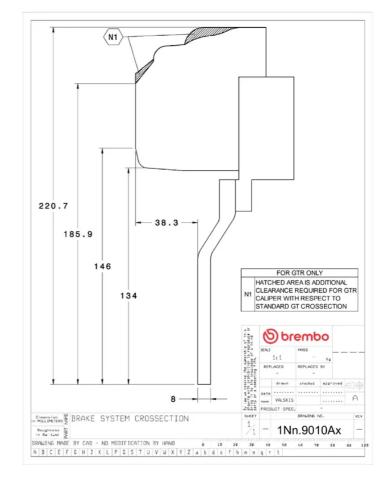

## **Technical specifications**

Axle Diameter Thickness (TH)

**Front** 380 mm 34 mm

Caliper pistons Disc type Caliper type

6 2 pieces Monoblock

**COMPATIBLE VEHICLES**