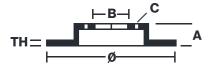

## **Technical specifications**

Axle Diameter Thickness (TH)

**Front** 380 mm 34 mm

Caliper pistons Disc type Caliper type

6 2 pieces Monoblock