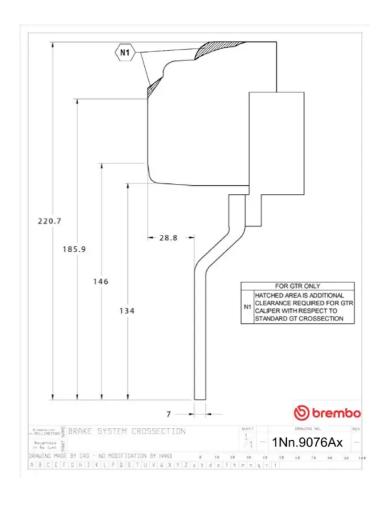

## **Technical specifications**

Axle Diameter Thickness (TH)

**Front** 380 mm 34 mm

Caliper pistons Disc type Caliper type

6 2 pieces Monoblock