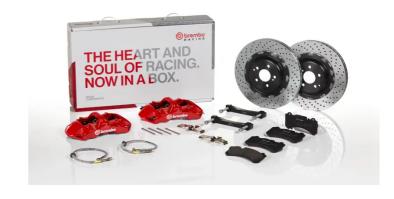

## UPGRADE GT KIT 1N1.9076A\_

## The 1N1.9076A\_ GT kit is synonymous with superior performance

Complete braking systems, comprising components derived from the world of motorsports and offering unrivalled levels of technology on the market. They feature aluminium radial-mounted fixed calipers, with opposing pistons. Depending on the type of system and the required performance level, the calipers can either be in two-parts, monoblock or even monoblock machined from solid billet metal. The uprated brake discs can be integral (one-piece) or composite, drilled or slotted.

## Available in 4 colours

N1.9076A1

N1.9076A2

1N1.9076A3

1N1.9076A5