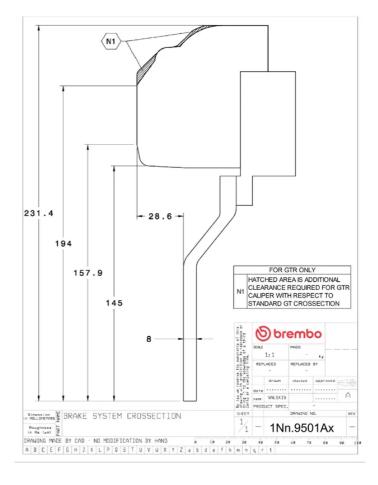

## **Technical specifications**

Thickness (TH) Diameter Axle

Front **405** mm **34** mm

Caliper pistons Disc type Caliper type 6

Monoblock 2 pieces

**COMPATIBLE VEHICLES**