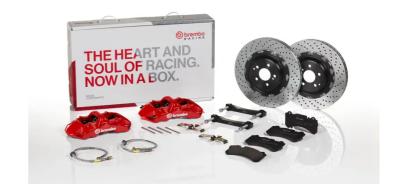

## UPGRADE GT KIT 1N1.9501A\_

## The 1N1.9501A\_ GT kit is synonymous with superior performance

Complete braking systems, comprising components derived from the world of motorsports and offering unrivalled levels of technology on the market. They feature aluminium radial-mounted fixed calipers, with opposing pistons. Depending on the type of system and the required performance level, the calipers can either be in two-parts, monoblock or even monoblock machined from solid billet metal. The uprated brake discs can be integral (one-piece) or composite, drilled or slotted.