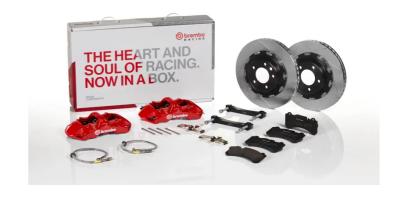

## UPGRADE GT KIT 1N2.9007A\_

## The 1N2.9007A\_ GT kit is synonymous with superior performance

Complete braking systems, comprising components derived from the world of motorsports and offering unrivalled levels of technology on the market. They feature aluminium radial-mounted fixed calipers, with opposing pistons. Depending on the type of system and the required performance level, the calipers can either be in two-parts, monoblock or even monoblock machined from solid billet metal. The uprated brake discs can be integral (one-piece) or composite, drilled or slotted.