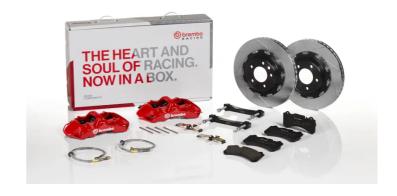

## UPGRADE GT KIT 1N2.9024A\_

## The 1N2.9024A\_ GT kit is synonymous with superior performance

Complete braking systems, comprising components derived from the world of motorsports and offering unrivalled levels of technology on the market. They feature aluminium radial-mounted fixed calipers, with opposing pistons. Depending on the type of system and the required performance level, the calipers can either be in two-parts, monoblock or even monoblock machined from solid billet metal. The uprated brake discs can be integral (one-piece) or composite, drilled or slotted.