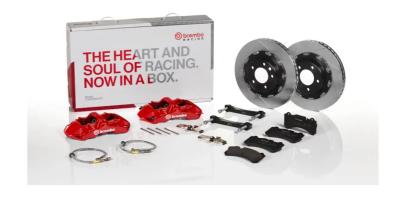

## UPGRADE GT KIT 1N2.9031A\_

## The 1N2.9031A\_ GT kit is synonymous with superior performance

Complete braking systems, comprising components derived from the world of motorsports and offering unrivalled levels of technology on the market. They feature aluminium radial-mounted fixed calipers, with opposing pistons. Depending on the type of system and the required performance level, the calipers can either be in two-parts, monoblock or even monoblock machined from solid billet metal. The uprated brake discs can be integral (one-piece) or composite, drilled or slotted.

- Brembo quality
- ✓ Safety
- Performance
- ✓ Comfort
- Sports driving
- ✓ Sporty look