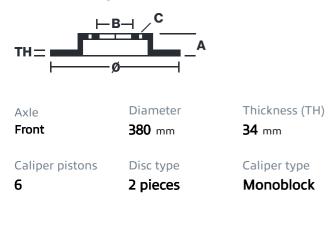

UPGRADE GT KIT 1N2.9055A\_

The 1N2.9055A\_ GT kit is synonymous with superior performance

Complete braking systems, comprising components derived from the world of motorsports and offering unrivalled levels of technology on the market. They feature aluminium radial-mounted fixed calipers, with opposing pistons. Depending on the type of system and the required performance level, the calipers can either be in two-parts, monoblock or even monoblock machined from solid billet metal. The uprated brake discs can be integral (one-piece) or composite, drilled or slotted.

- Brembo quality
- Safety
- Performance
- Comfort
- Sports driving
- Sporty look

Available in 4 colours

1N2.9055A1

1N2.9055A2

1N2.9055A3

1N2.9055A5



Sprembo

THE HEART AND

OF RACING.



## **Technical specifications**