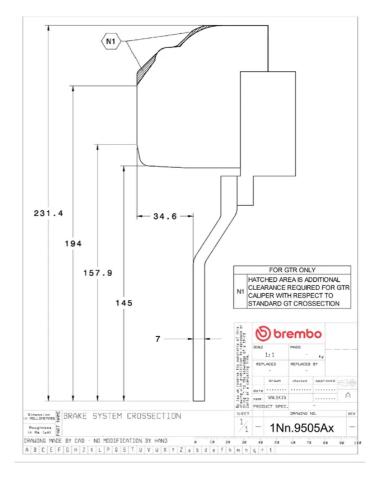

ormance

Complete braking systems, comprising components derived from the world of motorsports and offering unrivalled levels of technology on the market. They feature aluminium radial-mounted fixed calipers, with opposing pistons. Depending on the type of system and the required performance level, the calipers can either be in two-parts, monoblock or even monoblock machined from solid billet metal. The uprated brake discs can be integral (one-piece) or composite, drilled or slotted.



- Brembo quality
- Safety
- Performance
- ✓ Comfort
- Sports driving
- ✓ Sporty look

## Available in 4 colours

1N2.9505A1

N2.9505A2



\_\_\_ 1N

1N2.9505A5

## **Technical specifications**



Axle Diameter Thickness (TH)

Front 405 mm 34 mm

Caliper pistons Disc type Caliper type

6 2 pieces Monoblock



**COMPATIBLE VEHICLES**