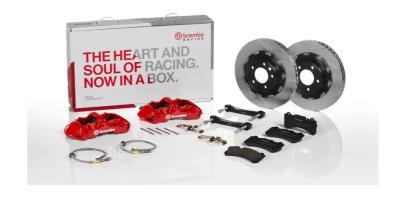

## UPGRADE GT KIT 1N2.9505A\_

## The 1N2.9505A\_ GT kit is synonymous with superior performance

Complete braking systems, comprising components derived from the world of motorsports and offering unrivalled levels of technology on the market. They feature aluminium radial-mounted fixed calipers, with opposing pistons. Depending on the type of system and the required performance level, the calipers can either be in two-parts, monoblock or even monoblock machined from solid billet metal. The uprated brake discs can be integral (one-piece) or composite, drilled or slotted.