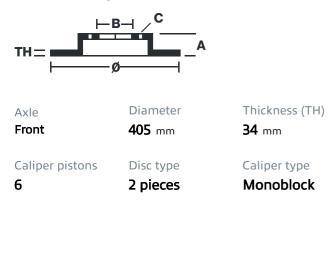

## () brembo

## UPGRADE GT KIT 1N3.9516A\_

The 1N3.9516A\_ GT kit is synonymous with superior performance

Complete braking systems, comprising components derived from the world of motorsports and offering unrivalled levels of technology on the market. They feature aluminium radial-mounted fixed calipers, with opposing pistons. Depending on the type of system and the required performance level, the calipers can either be in two-parts, monoblock or even monoblock machined from solid billet metal. The uprated brake discs can be integral (one-piece) or composite, drilled or slotted.

- Brembo quality
- Safety
- Performance
- Comfort
- Sports driving
- Sporty look

Available in 4 colours

1N3.9516A1

1N3.9516A2

1N3.9516A3

1N3.9516A5





## **Technical specifications**





**COMPATIBLE VEHICLES**