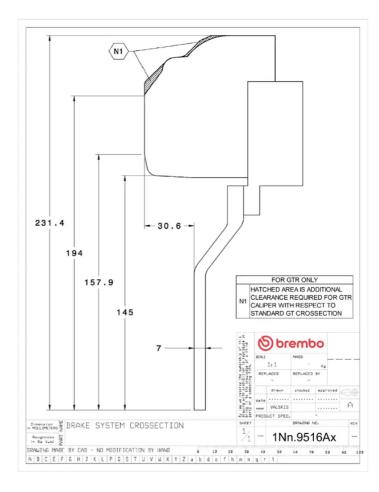

## () brembo

## UPGRADE GT KIT 1N3.9516A\_

The 1N3.9516A\_ GT kit is synonymous with superior performance

Complete braking systems, comprising components derived from the world of motorsports and offering unrivalled levels of technology on the market. They feature aluminium radial-mounted fixed calipers, with opposing pistons. Depending on the type of system and the required performance level, the calipers can either be in two-parts, monoblock or even monoblock machined from solid billet metal. The uprated brake discs can be integral (one-piece) or composite, drilled or slotted.

- Brembo quality
- Safety
- Performance
- Comfort
- Sports driving
- Sporty look

Available in 4 colours

1N3.9516A1

1N3.9516A2

1N3.9516A3

1N3.9516A5





## **Technical specifications**





**COMPATIBLE VEHICLES**