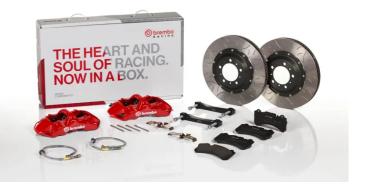

## UPGRADE GT KIT 1N3.9516A\_

The 1N3.9516A\_ GT kit is synonymous with superior performance

Complete braking systems, comprising components derived from the world of motorsports and offering unrivalled levels of technology on the market. They feature aluminium radial-mounted fixed calipers, with opposing pistons. Depending on the type of system and the required performance level, the calipers can either be in two-parts, monoblock or even monoblock machined from solid billet metal. The uprated brake discs can be integral (one-piece) or composite, drilled or slotted.

- Brembo quality
- Safety
- Performance
- Comfort
- Sports driving
- Sporty look

Available in 4 colours

1N3.9516A1

1N3.9516A2

1N3.9516A3

1N3.9516A5