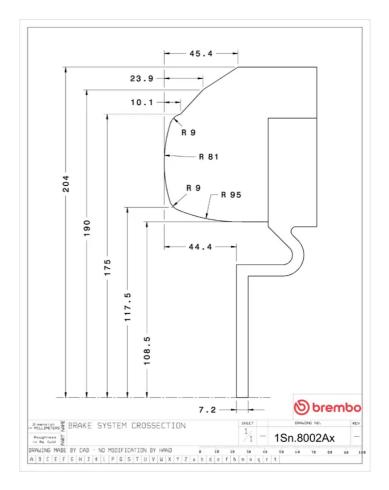

## **Technical specifications**

Axle Diameter Thickness (TH)

Front 345 mm 30 mm

Caliper pistons Disc type Caliper type

4 1 piece BM monoblock

**COMPATIBLE VEHICLES**