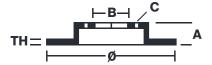

## **Technical specifications**

Axle Diameter Thickness (TH)

Front 345 mm 30 mm

Caliper pistons Disc type Caliper type

4 1 piece BM monoblock

**COMPATIBLE VEHICLES**