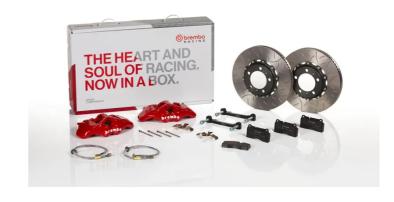

## The 1S5.8002A\_ GT kit is synonymous with superior performance

Complete braking systems, comprising components derived from the world of motorsports and offering unrivalled levels of technology on the market. They feature aluminium radial-mounted fixed calipers, with opposing pistons. Depending on the type of system and the required performance level, the calipers can either be in two-parts, monoblock or even monoblock machined from solid billet metal. The uprated brake discs can be integral (one-piece) or composite, drilled or slotted.