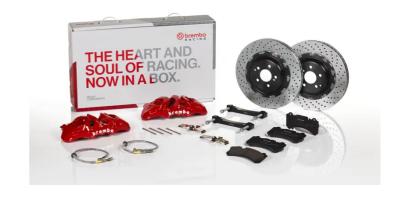

## UPGRADE GT KIT 1T1.9002A\_

## The 1T1.9002A\_ GT kit is synonymous with superior performance

Complete braking systems, comprising components derived from the world of motorsports and offering unrivalled levels of technology on the market. They feature aluminium radial-mounted fixed calipers, with opposing pistons. Depending on the type of system and the required performance level, the calipers can either be in two-parts, monoblock or even monoblock machined from solid billet metal. The uprated brake discs can be integral (one-piece) or composite, drilled or slotted.

## Available in 5 colours

1T1.9002A1

TT1.9002A2

1T1.9002A5

1T1.9002A6

1T1.9002A7