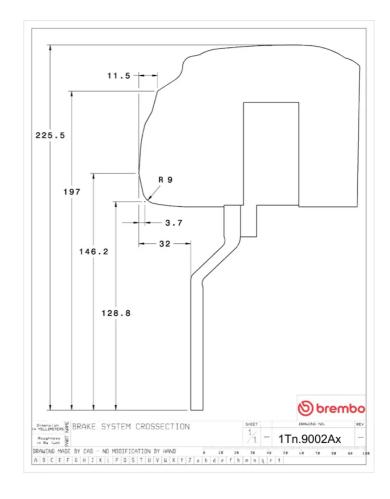

## **Technical specifications**

Axle Diameter Thickness (TH)

**Front** 380 mm 34 mm

Caliper pistons Disc type Caliper type

6 2 pieces BM monoblock

**COMPATIBLE VEHICLES**