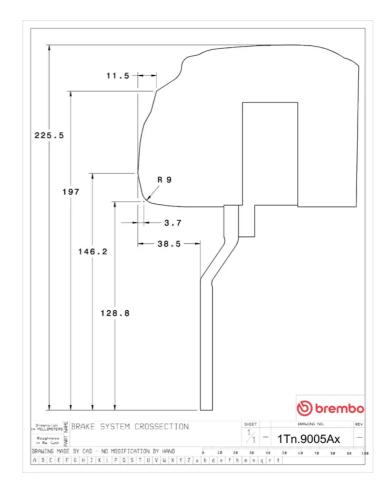

## **Technical specifications**

Axle Diameter Thickness (TH)

**Front** 380 mm 34 mm

Caliper pistons Disc type Caliper type

6 2 pieces BM monoblock

**COMPATIBLE VEHICLES**