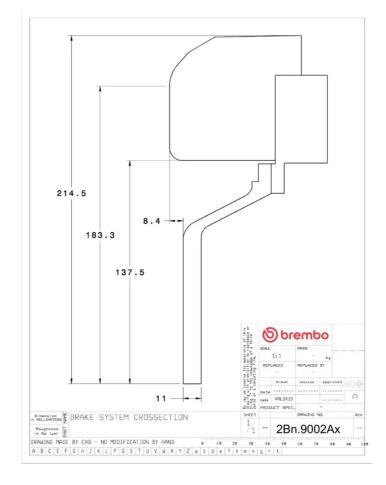

## **Technical specifications**

Axle Diameter Thickness (TH)

**Rear** 380 mm 32 mm

Caliper pistons Disc type Caliper type

4 2 pieces 2 pieces

**COMPATIBLE VEHICLES**