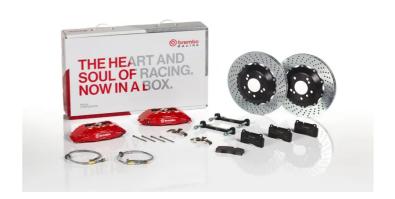

## UPGRADE GT KIT 2B1.9002A\_

## The 2B1.9002A\_ GT kit is synonymous with superior performance

Complete braking systems, comprising components derived from the world of motorsports and offering unrivalled levels of technology on the market. They feature aluminium radial-mounted fixed calipers, with opposing pistons. Depending on the type of system and the required performance level, the calipers can either be in two-parts, monoblock or even monoblock machined from solid billet metal. The uprated brake discs can be integral (one-piece) or composite, drilled or slotted.