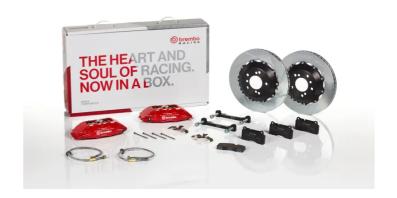

## The 2B2.9002A\_ GT kit is synonymous with superior performance

Complete braking systems, comprising components derived from the world of motorsports and offering unrivalled levels of technology on the market. They feature aluminium radial-mounted fixed calipers, with opposing pistons. Depending on the type of system and the required performance level, the calipers can either be in two-parts, monoblock or even monoblock machined from solid billet metal. The uprated brake discs can be integral (one-piece) or composite, drilled or slotted.