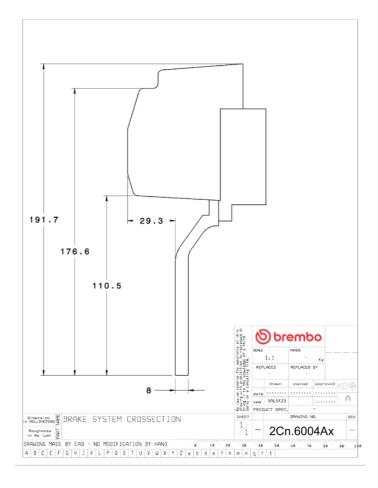

## **Technical specifications**

Axle Diameter Thickness (TH)

**Rear** 328 mm 28 mm

Caliper pistons Disc type Caliper type

4 2 pieces 2 pieces

**COMPATIBLE VEHICLES**