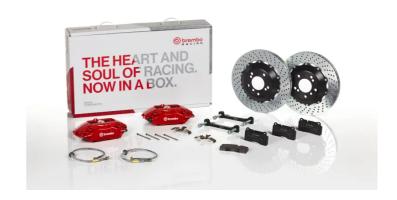

## UPGRADE GT KIT 2C1.6004A\_

## The 2C1.6004A\_ GT kit is synonymous with superior performance

Complete braking systems, comprising components derived from the world of motorsports and offering unrivalled levels of technology on the market. They feature aluminium radial-mounted fixed calipers, with opposing pistons. Depending on the type of system and the required performance level, the calipers can either be in two-parts, monoblock or even monoblock machined from solid billet metal. The uprated brake discs can be integral (one-piece) or composite, drilled or slotted.