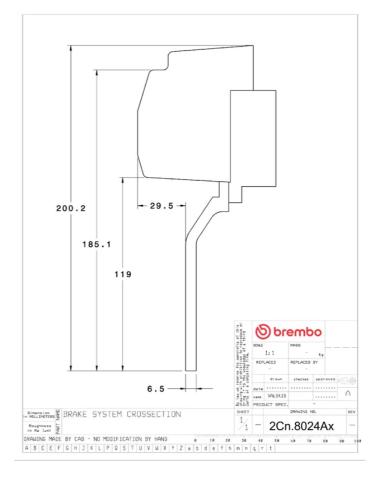

## **Technical specifications**

Axle Diameter Thickness (TH)

**Rear** 345 mm 28 mm

Caliper pistons Disc type Caliper type

4 2 pieces 2 pieces

**COMPATIBLE VEHICLES**