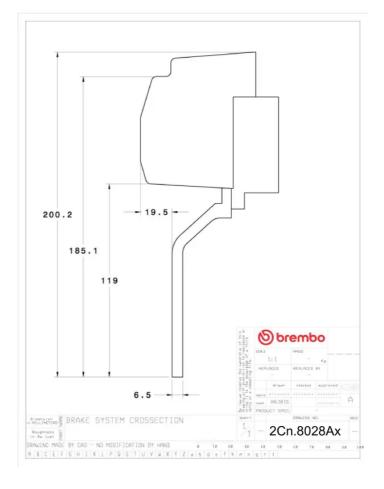

## **Technical specifications**

Axle Diameter Thickness (TH)

**Rear** 345 mm 28 mm

Caliper pistons Disc type Caliper type

4 2 pieces 2 pieces

COMPATIBLE VEHICLES