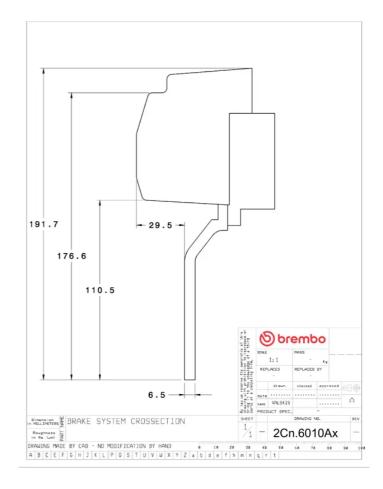

## () brembo

## UPGRADE GT KIT 2C2.6010A\_

The 2C2.6010A\_ GT kit is synonymous with superior performance

Complete braking systems, comprising components derived from the world of motorsports and offering unrivalled levels of technology on the market. They feature aluminium radial-mounted fixed calipers, with opposing pistons. Depending on the type of system and the required performance level, the calipers can either be in two-parts, monoblock or even monoblock machined from solid billet metal. The uprated brake discs can be integral (one-piece) or composite, drilled or slotted.

- Brembo quality
- Safety
- Performance
- Comfort
- Sports driving
- Sporty look

Available in 3 colours

2C2.6010A1 🛑 2C2.6010A2 🔵

2C2.6010A3





## **Technical specifications**





**COMPATIBLE VEHICLES**