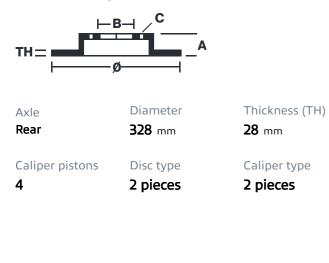

## () brembo

## UPGRADE GT KIT 2C2.6010A\_

The 2C2.6010A\_ GT kit is synonymous with superior performance

Complete braking systems, comprising components derived from the world of motorsports and offering unrivalled levels of technology on the market. They feature aluminium radial-mounted fixed calipers, with opposing pistons. Depending on the type of system and the required performance level, the calipers can either be in two-parts, monoblock or even monoblock machined from solid billet metal. The uprated brake discs can be integral (one-piece) or composite, drilled or slotted.

- Brembo quality
- Safety
- Performance
- Comfort
- Sports driving
- Sporty look

Available in 3 colours

2C2.6010A1 🛑 2C2.6010A2 🔵

2C2.6010A3





## **Technical specifications**





**COMPATIBLE VEHICLES**