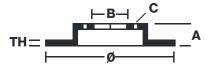

## **Technical specifications**

Axle Diameter Thickness (TH)

**Rear** 345 mm 28 mm

Caliper pistons Disc type Caliper type

4 2 pieces 2 pieces

COMPATIBLE VEHICLES