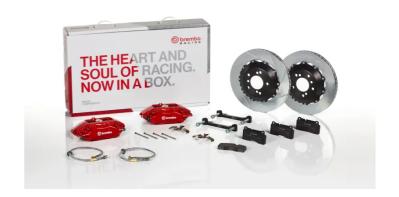

## UPGRADE GT KIT 2C2.8028A\_

## The 2C2.8028A\_ GT kit is synonymous with superior performance

Complete braking systems, comprising components derived from the world of motorsports and offering unrivalled levels of technology on the market. They feature aluminium radial-mounted fixed calipers, with opposing pistons. Depending on the type of system and the required performance level, the calipers can either be in two-parts, monoblock or even monoblock machined from solid billet metal. The uprated brake discs can be integral (one-piece) or composite, drilled or slotted.

- ✓ Brembo quality
- ✓ Safety
- ✓ Performance
- ✓ Comfort
- Sports driving
- ✓ Sporty look